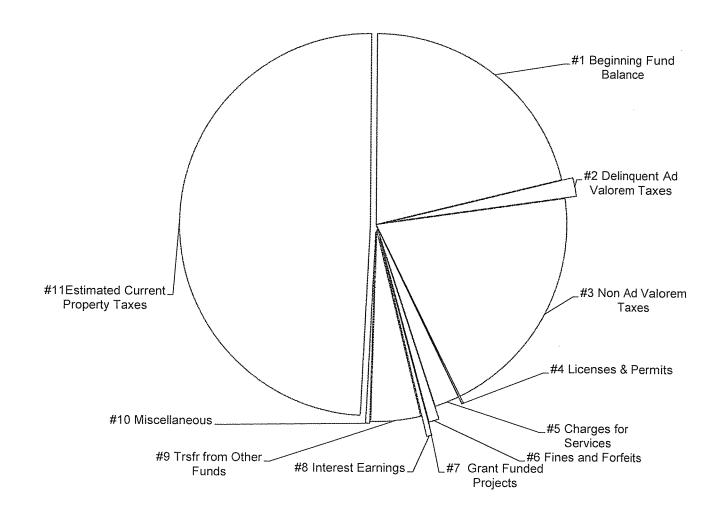

### General Fund Resources / Expenditures

The proposed budget is based on projected total resources of \$ 12,084,375. The prior year resources were \$ 11,636,850. This is an increase of \$ 447,525. This difference is attributable to the increases in property tax, addition of marijuana tax revenues, as well as 30% of Transient Room Tax increase and regular Transient Room Tax collections increases which started January 1, 2018.