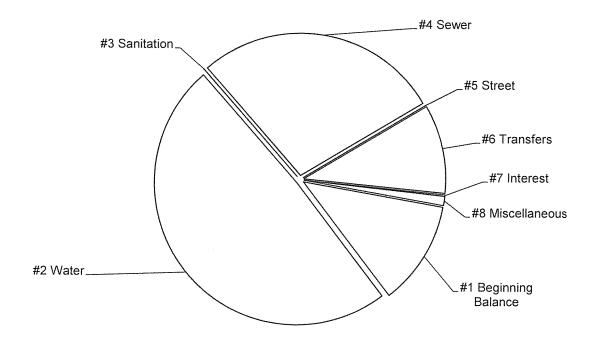

### General Fund Resources / Expenditures

The proposed budget is based on projected total resources of \$ 12,084,375. The prior year resources were \$ 11,636,850. This is an increase of \$ 447,525. This difference is attributable to the increases in property tax, addition of marijuana tax revenues, as well as 30% of Transient Room Tax increase and regular Transient Room Tax collections increases which started January 1, 2018.

The primary expenditures of General Fund departmental budgets are "Personnel Services", "Materials and Services" and "Transfers to Other Funds". Personnel Services, comprised of salary and benefit expenses, are projected to be \$6,151,670. The prior year personnel expenses were budgeted at \$5,735,640. This represents an increase of \$416,030 or 7.25 %. The increase relates to increases in health insurance premiums, contractual and projected wage adjustments, including step increases and stability pay in addition to one new police officer, combining two part time positions to create a Records Specialist in the Police Department and adding additional administrative support for human resource activities in the Finance Department.

"Materials and Services" are projected to be \$ 1,700,115. The prior year Materials & Services were \$ 1,648,580. This represents an increase of \$ 51,535 or approximately 3.1 %.

Each year, General Fund resources are transferred to support activities in other Funds. The transfers, budgeted under the category of "Transfers to Other Funds", are proposed as follows:

- \$ 1,111,110 to the proposed Parks and Recreation Fund (158).
- \$ 414,479 to the Emergency Communication (911) Fund (132).
- \$ 30,000 to the Public Works Fund to offset landfill monitoring expenses (301).
- \$ 10,000 to the Public Works Fund for the Utility Assistance Program (301)
- \$ 6,000 to the Unemployment Fund for unemployment payments (104).
- \$ 1,400 to the Special Police Projects Fund (136)
- \$ 100,000 to the Capital Improvement Fund (102)

The total General Fund transfers are \$ 1,672,989. This is a reduction of \$ 312,061 from the supplemental budget for FY 17-18 adopted in March. The supplemental budget transferred \$ 265,000 to Public Works Improvements fund to retire the Landfill Closure debt and \$ 216,000 to Parks Operations to stabilize operations until increased transient room tax collections could be recognized.