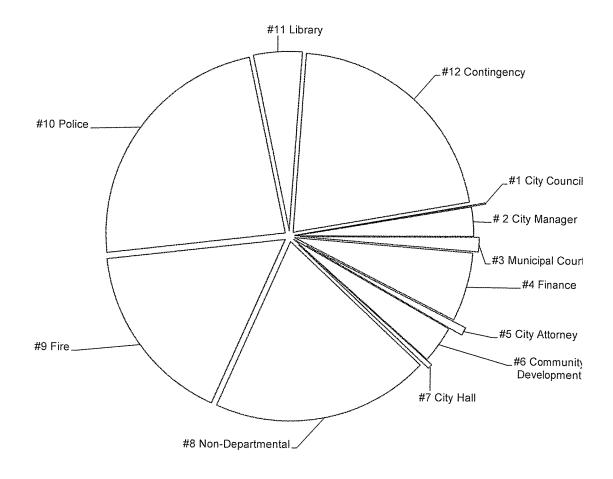

The primary expenditures of General Fund departmental budgets are "Personnel Services", "Materials and Services" and "Transfers to Other Funds". Personnel Services, comprised of salary and benefit expenses, are projected to be \$6,151,670. The prior year personnel expenses were budgeted at \$5,735,640. This represents an increase of \$416,030 or 7.25 %. The increase relates to increases in health insurance premiums, contractual and projected wage adjustments, including step increases and stability pay in addition to one new police officer, combining two part time positions to create a Records Specialist in the Police Department and adding additional administrative support for human resource activities in the Finance Department.

"Materials and Services" are projected to be \$ 1,700,115. The prior year Materials & Services were \$ 1,648,580. This represents an increase of \$ 51,535 or approximately 3.1 %.

Each year, General Fund resources are transferred to support activities in other Funds. The transfers, budgeted under the category of "Transfers to Other Funds", are proposed as follows:

The total General Fund transfers are \$ 1,672,989. This is a reduction of \$ 312,061 from the supplemental budget for FY 17-18 adopted in March. The supplemental budget transferred \$ 265,000 to Public Works Improvements fund to retire the Landfill Closure debt and \$ 216,000 to Parks Operations to stabilize operations until increased transient room tax collections could be recognized.