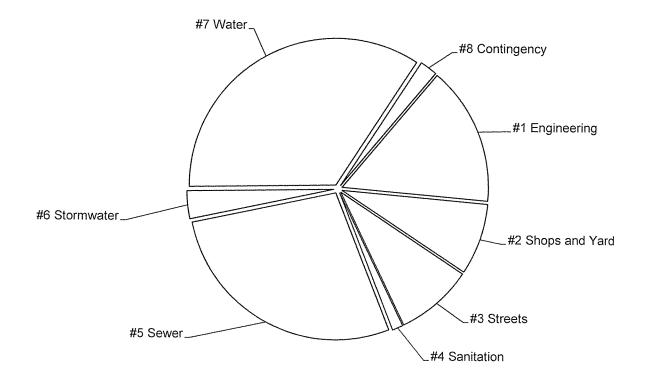

### **Public Works Budget**

The Public Works budget for fiscal year 18-19 projects estimated resources of \$ 7,231,990 with expenditures of \$ 7,090,760 and a contingency of \$ 141,230. This amount will look larger compared to prior year as an adjustment has been made to recognize all charges in Public Works and reflecting a transfer to Public Works Improvement Fund which are designated for Public Works Improvement projects. The transfer has historically been shown as a division of charges between the two funds. The proposed budget for Public Works replaces a part time engineering manager with a full time design engineer technician.

### **Public Works Improvement Fund**

The Public Works Improvement Fund budget for FY18-19 proposes estimated resources of \$2,225,820 with expenditures of \$1,969,150, leaving a contingency and ending fund balance of \$256,670. The following debt service was paid off in FY 17-18:

- Loan # G97001 Slow Sand Filter Loan
- Loan # G97005 East Astoria Waterline
- Loan #L98005 7<sup>th</sup> Street Dock
- Vactor Lease 3345430

Proposed expenditures for FY 18-19 are as follows:

| 0 | \$ 362,150 | Debt Service payments (other than Combined Sewer Overflow debt) |  |
|---|------------|-----------------------------------------------------------------|--|
|   |            | SALL STORY OF THE CO.                                           |  |

- \$ 300,000 Water main rehabilitation/replacement projects
- \$ 300,000 Sewer main rehabilitation/ replacement projects
- \$ 200,000 Stormwater rehabilitation/replacement projects
- \$ 300,000 Transfer to Capital Reserve Fund for future capital projects
- \$ 55,000 CSO Modeling expense
- \$ 35,000 Public Works design for future projects
- \$ 43,000 General repair and maintenance
- \$ 374,000 Capital Outlay